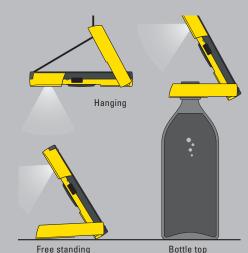

## Positioning

Indicators

 $\blacksquare$   $\circ$   $\circ$   $\circ$ 

1 0000

2 blinks: normal charging

3 blinks: fast charging