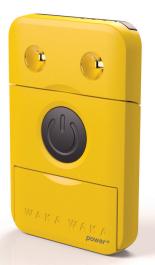

# **WAKA WAKA**POWER

## Solar charging

Face panel towards the sun

An empty WakaWaka needs about 10 hours of sunlight to get fully recharged.

A typical sunny summer day at New York latiture.

A typical sunny summer day at New York latitude will charge your empty WakaWaka to 75%.

## **USB** charging

An empty WakaWaka needs about 4 hours to fully recharge using a micro-USB adapter.

Connect a device to the USB port. WakaWaka will automatically detect it and switch on the power.

## Light

Push the button to switch on the light.
Push several times to adjust the brightness.