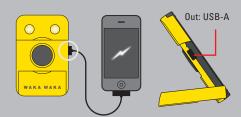

## **USB** charging

An empty WakaWaka needs about 4 hours to fully recharge using a micro-USB adapter.

Connect a device to the USB port. WakaWaka will automatically detect it and switch on the power.