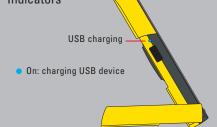

## Positioning

Indicators

 $\blacksquare$   $\circ$   $\circ$   $\circ$ 

1 0000

2 blinks: normal charging

3 blinks: fast charging