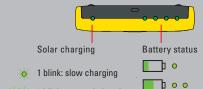

## Solar charging

Face panel towards the sun

An empty WakaWaka needs about 10 hours of sunlight to get fully recharged.

A typical sunny summer day at New York latiture.

A typical sunny summer day at New York latitude will charge your empty WakaWaka to 75%.

## Positioning

Indicators

 $\blacksquare$   $\circ$   $\circ$   $\circ$ 

1 0000

2 blinks: normal charging

3 blinks: fast charging