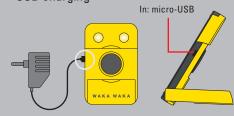

## **USB** charging

An empty WakaWaka needs about 4 hours to fully recharge using a micro-USB adapter.

Connect a device to the USB port. WakaWaka will automatically detect it and switch on the power.